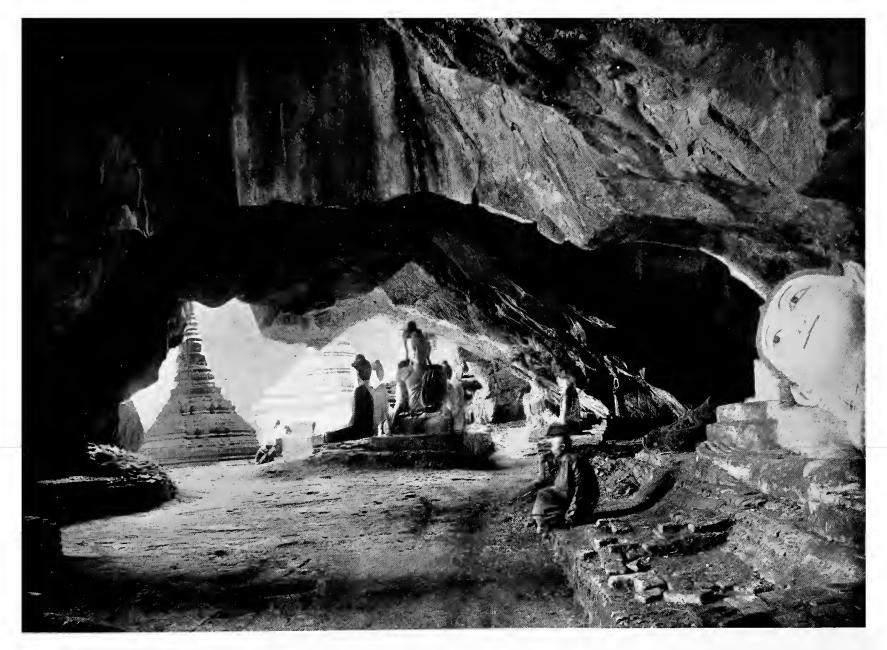

d Defile on Irrawaddy River, near Bhamo



Bhamo-Irrawaddy Flotilla Mail Steamer at the Ghat



Street Scene, Bhamo



Caravan Scene with Shans at Bhamo



The Pagoda of Good Deeds (Koung-Mhu-Daw-Paya), Mandalay The 450 Pagodas.



The Incomparable Pagoda (Ah-Too-Ma-Shi-Paya), Mandalay



Burmese Yein Pwe



Manipurian Pwe



Leg Rowers. Inhle Lake, Shan States



A Wayside Fruit Stall

34



North Moat and Wall, Mandalay



The Palace, Mandalay



Queen's Watch Tower, the Palace, Mandalay



Meingoon Pagoda and Great Bell



The Gokteik Gorge and Railway Bridge



The Gokteik Bridge—Natural Arch and Cave below 90



The Gokteik Cave and Entrance to Underground River 91



Shan [Girl



Group of Was (Head Hunters)

0.2



A Kachin Woman



A Kachin Woman

95



The Great Pagoda, Moulmein



The Caves at Moulmein



Yenan-Young Oil Wells



The Murhla Fort on the Irrawaddy



River Scene—The Second Defile, near Bhamo



Panoramic View of Maymyo





On the Mandalay-Lashio Road (One of the many hair-pin Bends)



Ani-Sakan Falls

103



Burmese Village Group



Southern Shans, Hill Women



Taungthus from the Hills



Red Karens

105



Taungthus



Southern Shan Hill Tribe



73



Burmese Prince and Princess